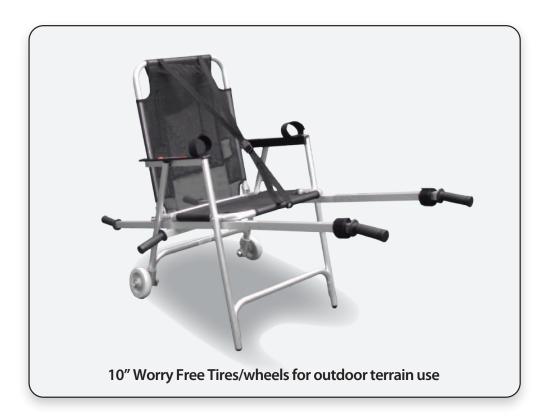

## **Features**

Evacuates up and down stairs
Safety restraints
Arm rests
Removable carrying arms
Removable side handles provide additional
Points of lift on each side
Weather proof open-weave polyester
Lightweight and easy to carry
Sturdy aircraft grade aluminum frame
Folds flat for easy transportation
Requires little or no training
INCLUDES 10" Worry Free Tires/Wheels
and 5" Hard Wheels

## **Specifications**

Folded Dimensions: 60" x 24" x 11" Unfolded Dimensions: 60" x 24" x 37"

Weight Capacity: 650+ lbs.

Weight: 19 lbs.

Materials: Aircraft grade aluminum, rugged polyurethane wheels, weather resistant open weave polyester seat, polypropylene restraint harness with nylon buckle, hook and loop arm/leg restraints, comfortable non-slip rubber grips.