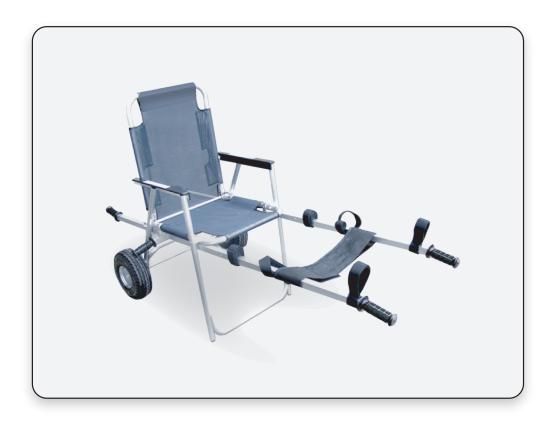

## **SPECIFICATIONS**

The Sports Chair model 1430 is specifically designed to transport injured athletes off the field. Safely transporting an injured athlete using this chair greatly reduces the risk of aggravating an injury and may lessen the trauma effect.

## **Features**

Negotiates grass, dirt, and rough terrain Arm rests Leg sling/rest Leg restraints Removable carrying arms Weather resistant open weave polyester Lightweight and easy to carry Sturdy aircraft grade aluminum frame Folds flat for compact storage and travel Storage/travel case available

## **Specifications**

Unfolded Dimensions: 70" x 31" x 11"

Weight Capacity: 650+ lbs.

Weight: 30 lbs.

Materials: Aircraft grade aluminum, rugged pneumatic tires, weather resistant open weave polyester seat, hook and loop arm/leg restraints, comfortable non-slip rubber grips.