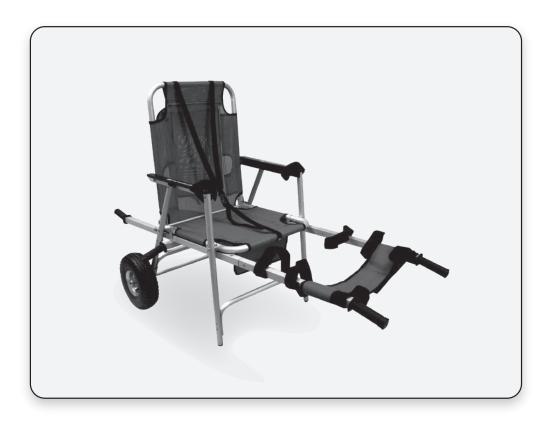

## **SPECIFICATIONS**

The First Response Chair model 1440 moves injured people to safety quickly. Easily navigates rough terrain as well as stairways and landings. The Built in pockets are large enough to accomodate first aid supplies.

## **Features**

Evacuates up and down stairs Safety restraints Arm rests Removable carrying arms Removable side handles provide additional Points of lift on each side Weather proof open-weave polyester Lightweight and easy to carry Sturdy aircraft grade aluminum frame Folds flat for easy transportation Requires little or no training Optional pneumatic tires

## **Specifications**

Folded Dimensions: 60" x 24" x 11" Unfolded Dimensions: 60" x 24" x 37"

Weight Capacity: 650+ lbs.

Weight: 30 lbs.

Materials: Aircraft grade aluminum, rugged pneumatic tires, weather resistant open weave polyester seat, polypropylene restraint harness with nylon buckle, hook and loop arm/leg restraints, comfortable non-slip rubber grips.