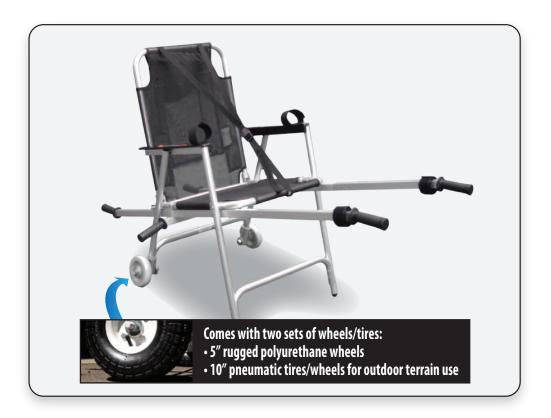

## **Features**

Evacuates up and down stairs
Safety restraints
Arm rests
Removable carrying arms
Removable side handles provide additional
Points of lift on each side
Weather proof open-weave polyester
Lightweight and easy to carry
Sturdy aircraft grade aluminum frame
Folds flat for easy transportation
Requires little or no training
Optional pneumatic tires

## **Specifications**

Folded Dimensions: 60" x 24" x 11" Unfolded Dimensions: 60" x 24" x 37"

Weight Capacity: 650+ lbs.

Weight: 19 lbs.

Materials: Aircraft grade aluminum, rugged polyurethane wheels, weather resistant open weave polyester seat, polypropylene restraint harness with nylon buckle, hook and loop arm/leg restraints, comfortable non-slip rubber grips.