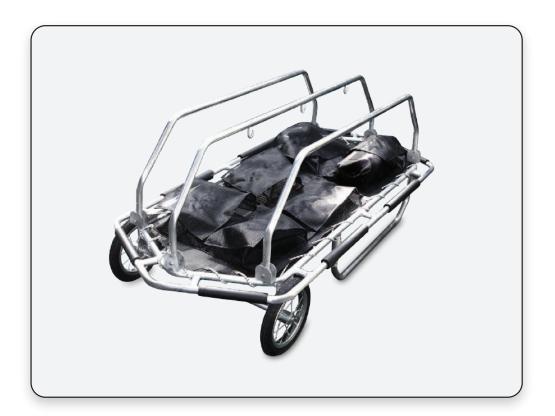

## **SPECIFICATIONS**

The Baby Evacuator model 1460 is an evacuation device that quickly and safely transports up to 6 babies in the event of an emergency. The Baby Evacuator easily navigates stairs, landings and rough terrain with one person operation in most cases.

## **Features**

One person operation in most cases
Lightweight construction
Collapsible for storage
Easily negotiates stairs, landings and rough terrain
Breathable open-weave fabric
Protects from all sides, top and bottom
Requires little or no training

## **Specifications**

Folded Dimensions: 71" x 33" x 16"

Capacity: Up to six infants

Weight: 35 lbs.

Materials: Aircraft grade aluminum, weather resistant open weave polyester seat, comfortable non-slip rubber grips.